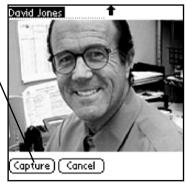

Tap here to **capture a new image** using the – eyemodule digital camera.

| eyecontact      | 🛨 All                    |
|-----------------|--------------------------|
| Blocks Products | (650)555-1999W           |
| IDEO Palo Alto  | (650)555-1986W 🖾         |
| Jones, David    | (650) 555-3400 W         |
| Kirst, Ed       | (650)555-3490W           |
| Koplan, Leo     | (650)555-3456 W 🔯        |
| Li, Joseph      | (650)555-3400W 💼         |
| Technical www.  | eyemodule.com MD         |
| Valdenez, Velm  | (650)5 <b>8</b> 5-1234WD |
|                 |                          |
|                 | _/                       |
|                 |                          |
|                 | <u> </u>                 |
| Look Up:        | [New]                    |

#### Capturing a new image

Tap Capture (or press the Up button) to capture an image. Then tap Save (or press the Up button again) which will take you back to the Address Edit screen.

Note: Do not press the Capture button on the eyemodule digital camera. This will cancel the current image capture and will launch the eyemodule application.