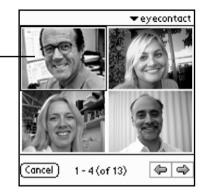

### 2

To attach an image to an address, tap the blank area to the right of the address. You can also attach images by tapping on the address to open it, then tapping on the Edit button.

Tap here to **choose an image** from your current — gallery of eyemodule images.

### **Choosing an image**

Tapping a thumbnail attaches that image to the address and takes you back to the Address Edit screen.